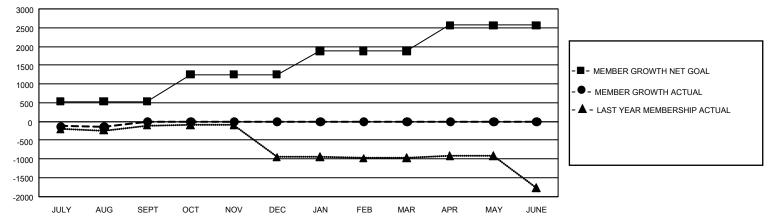

## GAT MONTHLY MEMBERSHIP PROGRESS REPORT

GMT Constitutional Area 1, Group H

REPORT DOES NOT INCLUDE CLUBS IN UNDISTRICTED AREAS.

| Clubs                 |               |           |               | Members               |                         |                         |                                                    |
|-----------------------|---------------|-----------|---------------|-----------------------|-------------------------|-------------------------|----------------------------------------------------|
| RESULTS FOR 2024-2025 |               |           |               | RESULTS FOR 2024-2025 |                         |                         |                                                    |
| QUARTER               | NEW CLUB GOAL | NEW CLUBS | DROPPED CLUBS | QUARTER               | MBER GROWTH NET<br>GOAL | MEMBER GROWTH<br>ACTUAL | DROPPED MEMBERS<br>ACTUAL (including<br>transfers) |
| JULY/AUG/SEPT         | - 15          | 0         | 4             | JULY/AUG/SEPT         | 534                     | 708                     | 639                                                |
| OCT/NOV/DEC           | 30            | 0         | 0             | OCT/NOV/DEC           | 720                     | 0                       | 0                                                  |
| JAN/FEB/MAR           | 45            | 0         | 0             | JAN/FEB/MAR           | 625                     | 0                       | 0                                                  |
| APR/MAY/JUNE          | 42            | 0         | 0             | APR/MAY/JUNE          | 688                     | 0                       | 0                                                  |