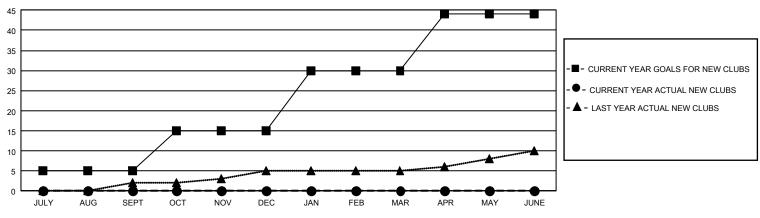

## GAT MONTHLY MEMBERSHIP PROGRESS REPORT

GMT Constitutional Area 1, Group H

REPORT DOES NOT INCLUDE CLUBS IN UNDISTRICTED AREAS.

| Clubs                 |               |           |               | Members               |                         |                         |                                                    |
|-----------------------|---------------|-----------|---------------|-----------------------|-------------------------|-------------------------|----------------------------------------------------|
| RESULTS FOR 2024-2025 |               |           |               | RESULTS FOR 2024-2025 |                         |                         |                                                    |
| QUARTER               | NEW CLUB GOAL | NEW CLUBS | DROPPED CLUBS | QUARTER               | MBER GROWTH NET<br>GOAL | MEMBER GROWTH<br>ACTUAL | DROPPED MEMBERS<br>ACTUAL (including<br>transfers) |
| JULY/AUG/SEPT         | - 15          | 0         | 4             | JULY/AUG/SEPT         | 534                     | 708                     | 639                                                |
| OCT/NOV/DEC           | 30            | 0         | 0             | OCT/NOV/DEC           | 720                     | 0                       | 0                                                  |
| JAN/FEB/MAR           | 45            | 0         | 0             | JAN/FEB/MAR           | 625                     | 0                       | 0                                                  |
| APR/MAY/JUNE          | 42            | 0         | 0             | APR/MAY/JUNE          | 688                     | 0                       | 0                                                  |